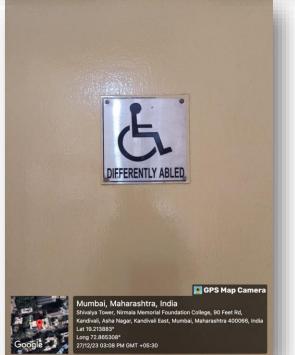

D.S. Road, Asha Nagar, Thakur Complex, Kandivali (East), Mumbai – 400 101. Tel.: 022 69436400

7.1.2

Photographs of
Ramp/rails/wheelchair/lift/
signage board/Toilet

#### Geo-tagged photographs/videos of the facilities

| Sr. No | Particulars       | Link       |
|--------|-------------------|------------|
| 1      | Ramps             | Click Here |
| 2      | Rails             | Click Here |
| 3      | Lifts (Elevators) | Click Here |
| 4      | Wheelchair        | Click Here |
| 5      | Signage Boards    | Click Here |
| 6      | Toilet            | Click Here |