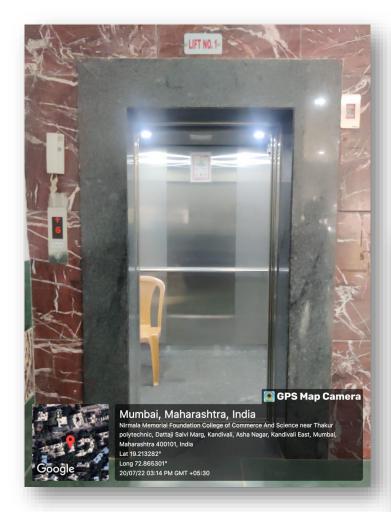

redited by NAAC, ISO 9001-2015 Certified Recognised under section 2(f) & 12(B) of the UGC Act 1956

D.S. Road, Asha Nagar, Thakur Complex, Kandivali (East), Mumbai – 400 101. Tel.: 022 69436400

#### **INDEX**

#### Geo-tagged photographs/videos of the facilities

| Sr. No | Particulars       | Link       |
|--------|-------------------|------------|
| 1      | Ramps             | Click Here |
| 2      | Rails             | Click Here |
| 3      | Lifts (Elevators) | Click Here |
| 4      | Wheelchair        | Click Here |
| 5      | Signage Boards    | Click Here |
| 6      | Toilet            | Click Here |

## **RAMPS**



Ramp at the entrace of the college



NIRMALA MEMORIAL FOUNDATION COLLEGE OF COMMERCE AND SCIENCE

# **RAILS with Grab Bars**



# LIFTS(ELEVATORS)

#### Lift No. 1



#### Lift No. 2



NIRMALA MEMORIAL FOUNDATION COLLEGE OF COMMERCE AND SCIENCE

## **WHEELCHAIR**



















NIRMALA MEMORIAL FOUNDATION COLLEGE OF COMMERCE AND SCIENCE





NIRMALA MEMORIAL FOUNDATION COLLEGE OF COMMERCE AND SCIENCE KANDIVALI (EAST) – MUMBAI - MAHARASHTRA

Click here to back to Index

Page 47 of 48

# **ACCESSIBLE TOILET** (Toilet for Physically Abled)





NIRMALA MEMORIAL FOUNDATION COLLEGE OF COMMERCE AND SCIENCE