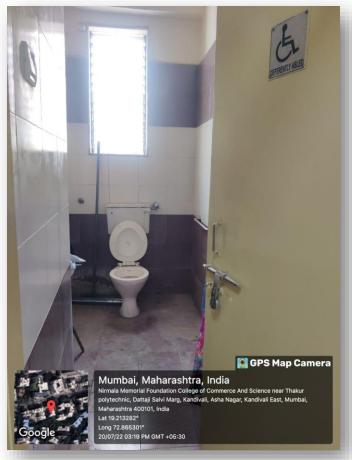

# **ACCESSIBLE TOILET** (Toilet for Physically Abled)

NIRMALA MEMORIAL FOUNDATION COLLEGE OF COMMERCE AND SCIENCE